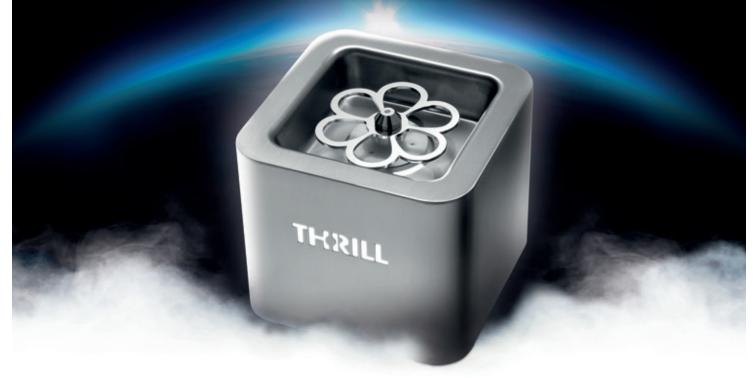

## THRILL VORTEX CUBE

New THRILL® with a more compact design. The ideal solution for sanitizing glasses thoroughly and chilling them instantly.